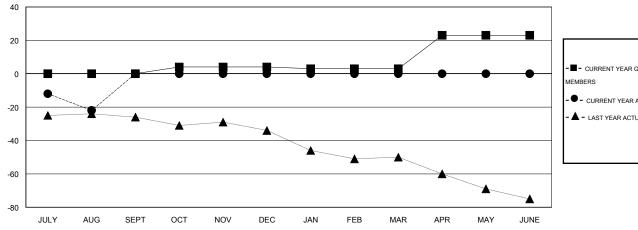

### GOALS AND ACTUAL MEMBERS CUMULATIVE

| -■-  | CURRENT YEAR GOALS FOR NEW |
|------|----------------------------|
| мемв | ERS                        |

- CURRENT YEAR ACTUAL MEMBERS

- LAST YEAR ACTUAL MEMBERS